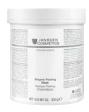

#### Enzyme Peeling Mask

Prof. 300 g

Ref. 7807P

With the aid of the Enzyme Peeling Mask, the cement substance between the horny lamellae, the keratin of the horny layer itself, is dissolved. At the same time, the enzymes also penetrate between the blackhead plug and the follicle wall, thereby partially loosening or dissolving the sebum and horny mixture. As a result of this, skin impurities are effectively prevented or removed, the skin profile is refined and the skin is optimally prepared for the subsequent treatment. With kaolin, papain and bromelain.