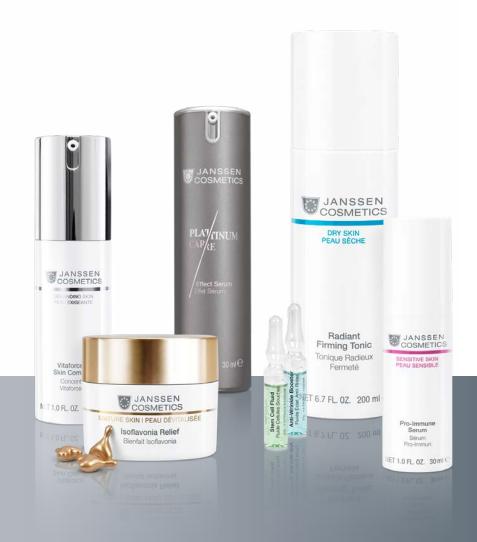

# DRY SKIN

### MOISTURE BOOSTER FOR DRY SKIN

JANSSEN COSMETICS has developed a range that zooms in on the requirements for treating dry skin, providing optimal care for both moisture- and lipid-deficient dry skin.

Valuable natural oils and innnovative super moisturizer like Hyaluron<sup>3</sup>, Hydro Express Complex and Imperata Cylindrica are just a few of the active ingredients used to strengthen the skin's barrier function, to increase moisture and lipid content long-term and to make the skin surface smooth to the eye and touch.

Regular treatment with DRY SKIN makes dry skin smooth and supple again, strengthening its natural protective film against external impact and premature skin ageing.

### YOUR TREATMENT SOLUTION:

Moisture-penetrating special treatment for skin lacking oil and moisture