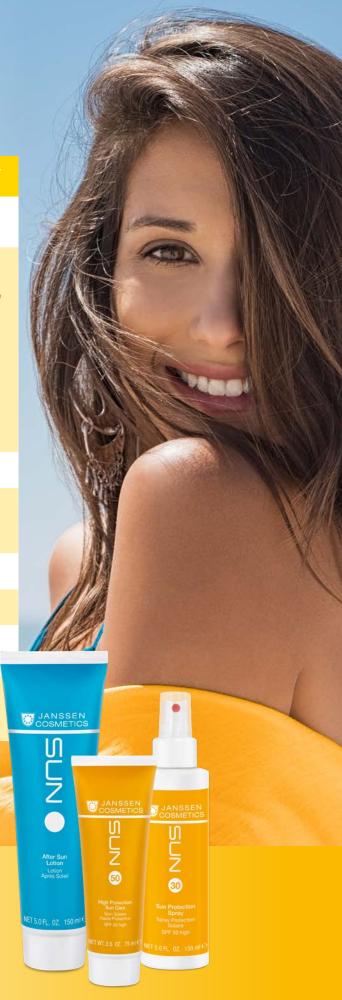

# SUN

### **UV PROTECTION & ANTI-AGING**

JANSSEN COSMETICS SUN offers comprehensive, professional UV protection for face and body. The antiageing formulas are lightweight, highly functional and available in SPF 30 and 50.

Photostable sun protection works as an effective filtre to protect the skin from UV-A and UV-B rays, providing a high level of protection against sunburn, wrinkles and sun-related pigment spots. The formulas also contain the cell protection factor Ectoin®, which prevents UV-induced skin damage at the cellular level, reduces irritation and strengthens the skin's own defence system. Recent studies show that Ectoin® also minimises the negative effects of oxidative stress caused by blue light and IR-A radiation. High-quality skincare ingredients such as short- and longchain hyaluronic acid provide intensive moisture and make the skin feel great. The soothing and moisturising After Sun Lotion with aloe vera and panthenol soothes the skin after sunbathing.