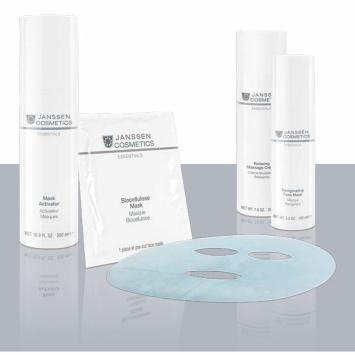

# DERMAFLEECE MASKS

#### SELECT PUREST COLLAGEN MASKS

These active ingredient masks are characterised by exceptional purity: Processed into a biomatrix in a special production process, the Dermafleece masks act as both the active ingredient and its carrier.

Extreme hydration and intensive anti-irritation guarantee a highly effective treatment process for every skin type and condition.

**APPLICATION:** Place DERMAFLEECE MASKS onto the non-oily area of skin which is to be treated, moisten with Mask Activator and allow to work in for approx. 20-30 minutes. Finally, peel the mask off in one piece. Gently press in any moisture remaining on the surface of the skin.