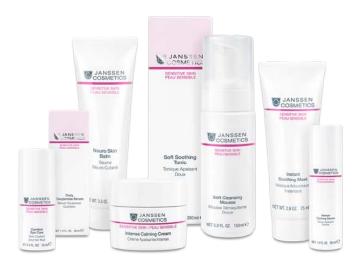

# SENSITIVE SKIN

# SENSITIVE SKIN – more than a care system for sensitive skin!

The right care for sensitive skin means alleviating skin irritation and stabilising the skin barrier. SENSITIVE SKIN does both, thanks to two innovative active ingredient complexes made of plant extracts, which complement each other perfectly. The result: Measurably reduced skin sensitivity, a stronger skin barrier, decreased skin redness and considerably more resilient skin.

SENSITIVE SKIN is completely free of any potential irritants such as fragrance allergens and colourants. This makes it suitable skin care for cancer patients. After chemotherapy, the skin needs special, hypoallergenic skin care that soothes and strengthens the skin barrier, for optimum recovery from the effects of the treatment.

### Soft Cleansing Mousse

Retail 150 ml Ref. 2000

Prof. 150 ml Ref. 2000P

The gentle pH-neutral cleansing mousse with allantoin soothes irritated skin and counteracts skin redness. The light, airy texture gently cleanses sensitive skin without stressing it unnecessarily. For that great feeling of clean and supple skin!

### Soft Soothing Tonic

Retail 200 ml Ref. 2001 Prof. 250 ml Ref. 2001P

Specially developed for sensitive skin prone to reddening, Soft Soothing Tonic is the perfect final step for deep facial cleansing! The alcohol-free face toner with Sensitive Complex and allantoin soothes skin irritation as you cleanse your face.

### Intense Calming Cream

Retail 50 ml Ref. 2020 Prof. 150 ml Ref. 2020P

This calming 24-hour care protects and nourishes sensitive skin during the day and helps it regenerate overnight. The gentle formula with Skin Defense Complex+ strengthens the skin's natural protective barrier, whilst α-bisabolol and allantoin alleviate unpleasant tightness and itching, resulting in a noticeable improvement in skin condition. Saccharide isomerate and hyaluronic acid provide the skin with long-term moisture.

### Intense Calming Serum

Retail 30 ml Ref. 2030

Prof. 50 ml Ref. 2030P

Intense Calming Serum with Skin Defense Complex<sup>+</sup>, regenerates and strengthens the natural skin barrier, makes it more resilient against external irritation and provides moisture. Anti-inflammatory active ingredients such as panthenol, allantoin and α-bisabolol soothe irritated skin long-term, relieve redness and leave skin feeling relaxed.