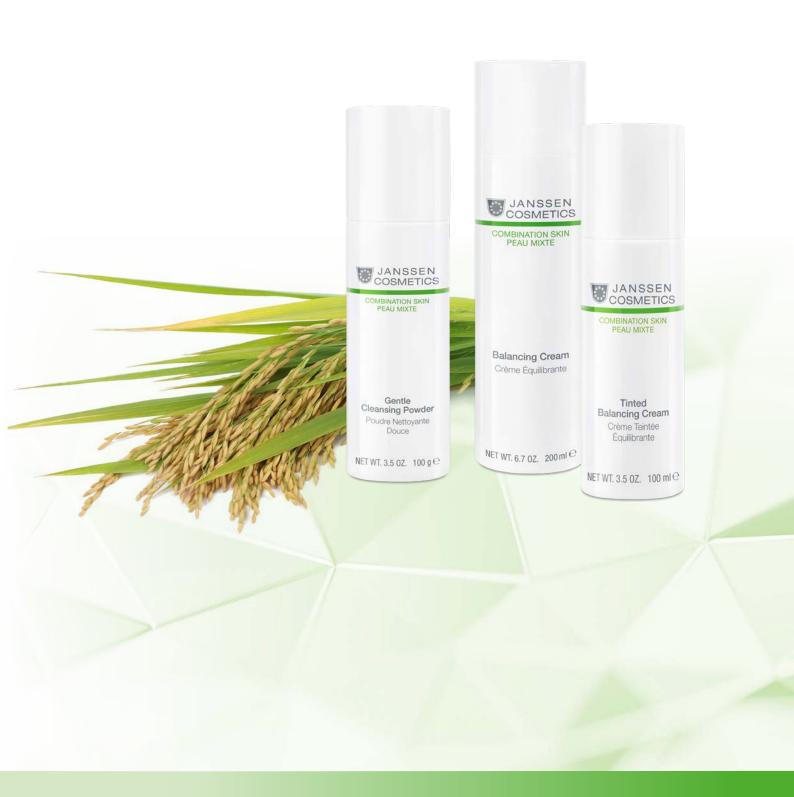

# COMBINATION SKIN

# BALANCING AND NORMALIZING COMBINATION SKIN

With a perfectly balanced combination of special products, you can optimally support your clients in their treatment and home application. The special care with the contrasting demands of combination skin is based on the range of effects of the active ingredient inositol (rice bran). For a visible improvement to the complexion, use the COMBINATION SKIN system that can be individually combined.

Help combination skin with the multi talented active ingredient inositol

### Gentle Cleansing Powder

Retail 100 g Ref. 6600

Prof. 100 g Ref. 6600P

Water-soluble cleansing powder for combination skin. With skin-friendly tensides for clear, matte skin

### Tinted Balancing Cream

Retail 50 ml Ref. 6611

Prof. 100 ml Ref. 6611P

Tinted care cream that normalizes and reduces the excessive oily sheen. With rice bran, red algae extract, aloe vera and fine polyamide powder.

### **Balancing Cream**

Retail 50 ml Ref. 6620 Prof. 200 ml Ref. 6620P

Balancing care cream for combination skin. Leaves the skin looking clear, matte and fine-pored. With extracts of red algae, rice bran and aloe vera.

- · Larch Agaric Extract
- · Red algae extract
- · Anti-sebum active substance complex
- · Inositol

Using the Enzyme Peeling Mask, skin blemishes are effectively prevented, the complexion is refined and the skin is optimally prepared for the subsequent treatment. The PEELING MASKS are also wonderfully suitable for largescale application such as on the décolleté and back.