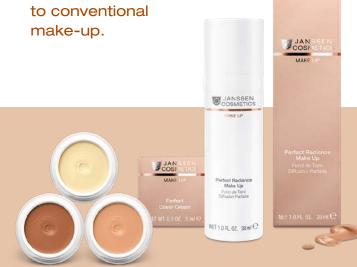

Present the ANTI-AGING DIFFERENCE compared to conventional

### Perfect Cover Cream

Retail 5 ml

Ref. C-840.01 - .05

Special, highly-concealing camouflage cream. Available in five different color choices, from light to dark, for perfect adaptation to the skin's relevant shade. The color tone should be determined in daylight if possible and is often achieved by individually mixing two or three shades of color.

### Perfect Radiance Make Up

Retail 30 ml

Ref. 8700.00 | 01 | 02| 04

Perfect Radiance Make Up contains special coated pigments based on amino acids. These make it easy to spread, ensure its colour remains consistent and enable it to bond to the skin extremely well. At the same time, light-reflecting pigments give the skin an even, flawless complexion and a velvety finish. An innovative film former holds the cosmetic in place for hours. Perfect Radiance Make Up offers wearers a perfect combination of tinting and nourishment. Important anti-aging active substances such as hyaluronic acid moisturise the skin and reduce wrinkles. In addition, UVA and UVB filters provide reliable protection from photoaging. The foundation is easy to apply and leaves the skin feeling uniquely pleasant. Perfect Radiance Make Up is available in four graduated colours.