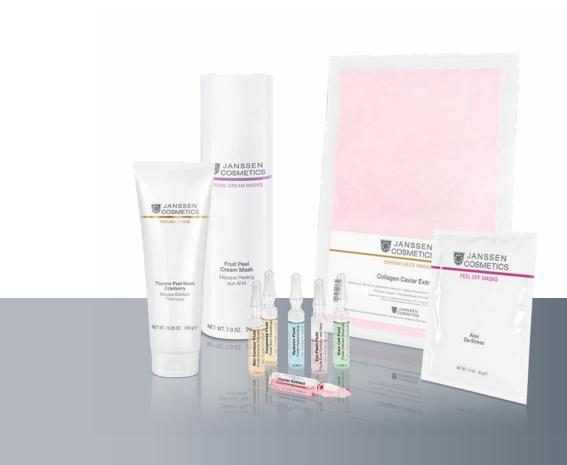

### PEELING MASKS

### PURE DEEP CLEANSING FOR GENUINE DEEP ACTION

Guaranteed exceptional deep cleansing following classic surface cleansing. This optimally prepares the skin for immediately absorbing the intensive active ingredients:

The skin can breathe – the highly concentrated form of purely natural ingredients then allows for the further penetration of the applied active ingredient concentrates.

# DERMAFLEECE MASKS

#### SELECT PUREST COLLAGEN MASKS

These active ingredient masks are characterised by exceptional purity: Processed into a biomatrix in a special production process, the Dermafleece masks act as both the active ingredient and its carrier.

Extreme hydration and intensive anti-irritation guarantee a highly effective treatment process for every skin type and condition.

**APPLICATION:** Place DERMAFLEECE MASKS onto the non-oily area of skin which is to be treated, moisten with Mask Activator and allow to work in for approx. 20-30 minutes. Finally, peel the mask off in one piece. Gently press in any moisture remaining on the surface of the skin.