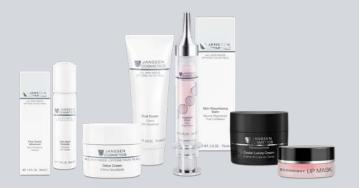

ative environmental influences. The probiotic active ingredient helps balance the microbiome and reduce irritation and damage caused by fine dust and other environmental stressors. Innovative microalgae extract counteracts digital skin ageing caused by blue light. The skin is more resilient and its protective barrier is strengthened.

### Pro-Immune Serum

Retail 30 ml Ref. 2631

Prof. 50 ml Ref. 2631P



Probiotic Immune Serum stabilises the skin's immune cells, strengthens its microbiome and protects it against digital ageing. The probiotic active ingredient helps balance the microbiome and reduce irritation and damage caused by fine dust and other environmental stressors. The negative effects of blue light are also significantly reduced thanks to a highly effective microalgae extract.



Highlights in your salon? INDIVIDUALLY PUT TOGETHER FOR YOU!

### Face Guard Advanced

Retail 30 ml Ref. 2831

Prof. 50 ml Ref. 2831P



UV protection concentrate, SPF 30, against premature light induced skin aging. With photostable UVA/ UVB filters, Ectoin and biotechnological agents against IR-rays. Ideal for all skin types and for combining with all day care products.

### Irresistible Eye Elixir

Retail 15 ml Ref. 2660



The silky elixir comes in a practical roll-on format and refreshes the skin, provides it with intensive moisture and ensures that you are always looking awake and alert. The anti-wrinkle peptide blend demonstrably reduces fine lines and wrinkles, while the precious silk acacia extract visibly reduces puffiness and dark circles under the eyes. Extra tip: Keep the rol