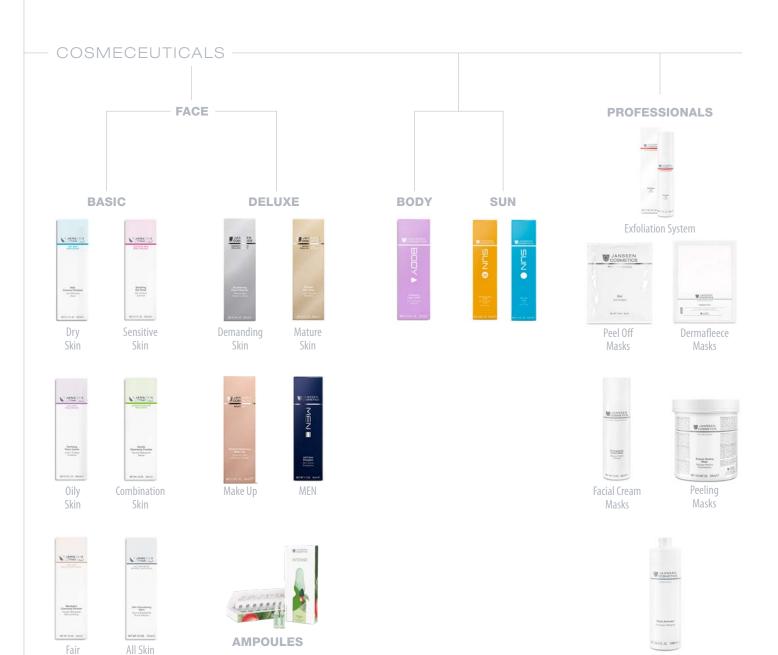

# CONTENT

| JANSSEN COSMETICS  | 4  |
|--------------------|----|
| Cosmeceuticals     | (  |
| DRY SKIN           | 8  |
| SENSITIVE SKIN     | 10 |
| OILY SKIN          | 12 |
| COMBINATION SKIN   | 14 |
| FAIR SKIN          | 16 |
| ALL SKIN NEEDS     | 18 |
| DEMANDING SKIN     | 20 |
| MATURE SKIN        | 22 |
| PLATINUM CARE      | 24 |
| MAKE UP            | 26 |
| MEN                | 28 |
| AMPOULES           | 30 |
| SUN                | 32 |
| BODY               | 34 |
| Professionals      | 38 |
| EXFOLIATION SYSTEM | 40 |
| PEELING MASKS      | 42 |
| DERMAFLEECE MASKS  | 4  |
| PEEL OFF MASKS     | 46 |
| FACIAL CREAM MASKS | 48 |
| ESSENTIALS         | 50 |
| Skin Applets       | 52 |

# COSMECEUTICALS