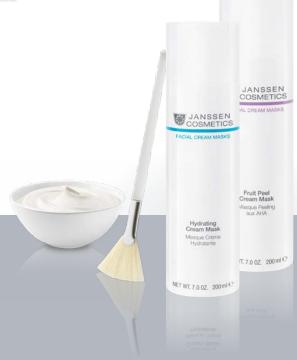

### PEELING MASKS

### PURE DEEP CLEANSING FOR GENUINE DEEP ACTION

Guaranteed exceptional deep cleansing following classic surface cleansing. This optimally prepares the skin for immediately absorbing the intensive active ingredients:

The skin can breathe – the highly concentrated form of purely natural ingredients then allows for the further penetration of the applied active ingredient concentrates.