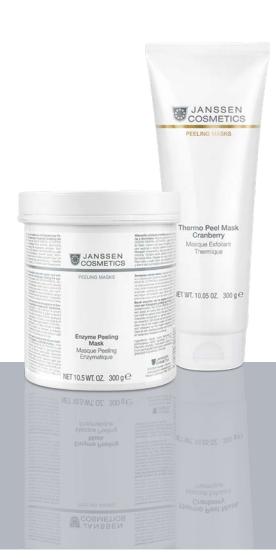

### PEELING MASKS

### PURE DEEP CLEANSING FOR GENUINE DEEP ACTION

Guaranteed exceptional deep cleansing following classic surface cleansing. This optimally prepares the skin for immediately absorbing the intensive active ingredients:

The skin can breathe – the highly concentrated form of purely natural ingredients then allows for the further penetration of the applied active ingredient concentrates.

#### Enzyme Peeling Mask

Prof. 300 g

Ref. 7807P

With the aid of the Enzyme Peeling Mask, the cement substance between the horny lamellae, the keratin of the horny layer itself, is dissolved. At the same time, the enzymes also penetrate between the blackhead plug and the follicle wall, thereby partially loosening or dissolving the sebum and horny mixture. As a result of this, skin impurities are effectively prevented or removed, the skin profile is refined and the skin is optimally prepared for the subsequent treatment. With kaolin, papain and bromelain.

#### Thermo Peel Mask Cranberry Prof. 300 g Ref. 7570P

Peeling and care mask go "hand-in-hand" in this product. This takes place under special physical circumstances: on application, Thermo Peel Mask Cranberry has a perceptible warming effect. With a temporary "hot flash", application of this product is a very special experience! For all skin types that want to regain new freshness and smoothness whilst ensuring protection against premature skin aging. With cranberry extract, grape seed oil, zeolith, kaolin and panthenol.