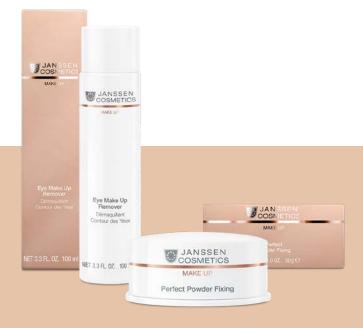

### Eye Make Up Remover

Retail 100 ml Ref. 8800

Prof. 200 ml Ref. 8800P

JAN SEN COMMITTEE STATE OF MARKETS IN COMMITTEE STATE OF MARKETS I

Oil-free cleansing gel for all skin types for thoroughly and gently removing eye and lip make-up. The oil-free formulation removes even water-resistant make-up. Ideal for cleansing lash extensions.

### Perfect Powder Fixing

Retail 30 g

Ref. C-841

Special fixing powder is used to make the camouflage cream water-resistant and virtually smudge proof. With the camouflage fixed in place showering, swimming, wind and rains have little effect on the fantastic coverage.